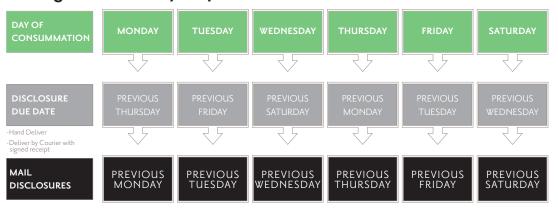

## Timing Reference by Day

- Note: If a federal holiday falls in the three-day period, add a day for disclosure delivery.
- The three-day period is measured by days, not hours, thus disclosures must be delivered three days before consummation, and not 72 hours prior to consummation.
- Disclosures may also be delivered electronically on the disclosure due date in compliance with E-sign requirements. Read receipt required for E-sign.